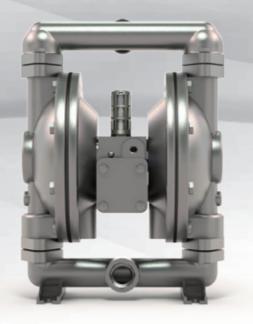

# **Metal Pump**

#### Structure Material of Immersion Part

| Shell:           | aluminum alloy, cast iron, stainless steel, Hastelloy alloy-C |  |
|------------------|---------------------------------------------------------------|--|
| Diaphragm:       | Neoprene, Buna-N rubber, Santoprene, PTFE                     |  |
| Ball:            | Neoprene, Buna-N rubber, Santoprene, PTFE, stainless steel    |  |
| Ball valve seat: | Polypropylene, Santoprene, PTFE, stainless steel              |  |

#### Structure Material of Non-immersion Part

Resin coating aluminum alloy, nickel-plated aluminum alloy, stainless steel