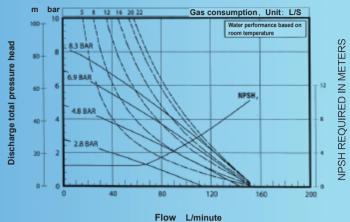

### **Technical Specification**

| Maximum flow gallon (liter)/minute                      | 39 (150)     |
|---------------------------------------------------------|--------------|
| Output volume of each circulation gallon (liter)        | 0.16 (0.60)  |
| Air inlet (internal thread)                             | 1/4" BSPT    |
| Fluid inlet (internal thread)                           | 1" BSPT      |
| Fluid outlet (internal thread)                          | 1" BSPT      |
| Maximum work pressure psi (bar)                         | 125psi (8.6) |
| Maximum diameter of suspended solid particles inch (mm) | 0.25 (6mm)   |
| Maximum dry suction height foot (m)                     | 13 (4)       |