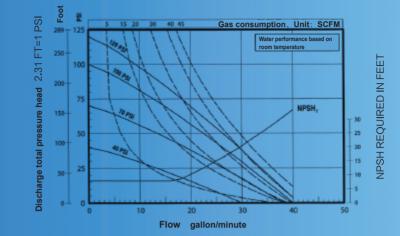

### **Technical Specification**

| Maximum flow gallon (liter)/minute                      | 39 (150)     |
|---------------------------------------------------------|--------------|
| Output volume of each circulation gallon (liter)        | 0.16 (0.60)  |
| Air inlet (internal thread)                             | 1/4" BSPT    |
| Fluid inlet (internal thread)                           | 1" BSPT      |
| Fluid outlet (internal thread)                          | 1" BSPT      |
| Maximum work pressure psi (bar)                         | 125psi (8.6) |
| Maximum diameter of suspended solid particles inch (mm) | 0.25 (6mm)   |
| Maximum dry suction height foot (m)                     | 13 (4)       |