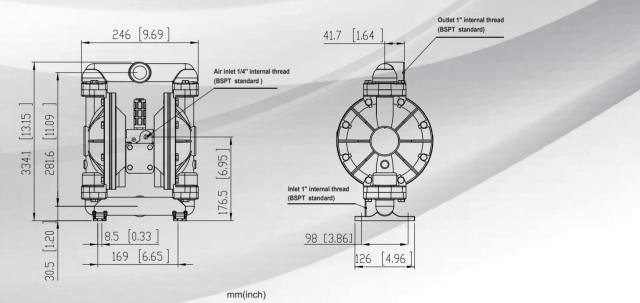

### **Technical Specification**

| Maximum flow gallon (liter)/minute                      | 39 (150)     |
|---------------------------------------------------------|--------------|
| Output volume of each circulation gallon (liter)        | 0.16 (0.60)  |
| Air inlet (internal thread)                             | 1/4" BSPT    |
| Fluid inlet (internal thread)                           | 1" BSPT      |
| Fluid outlet (internal thread)                          | 1" BSPT      |
| Maximum work pressure psi (bar)                         | 125psi (8.6) |
| Maximum diameter of suspended solid particles inch (mm) | 0.25 (6mm)   |
| Maximum dry suction height foot (m)                     | 13 (4)       |